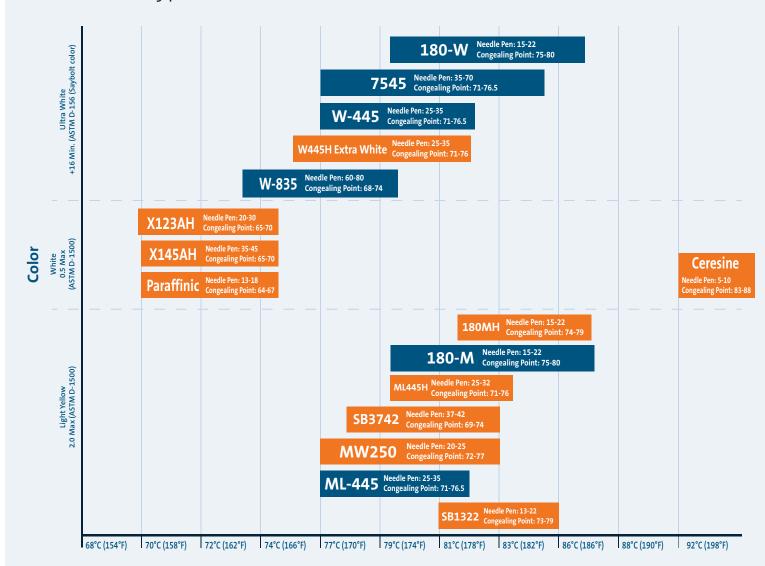

A variety of standard formulations are available and shown at right.

## Typical Values of Sonneborn Standard Multiwaxes

#### Melting Point ASTM-D127 °F (°C)

Needle Pen: Needle Penetration @ 25°C (77°F) ASTM D-1321 Congealing Point: Congealing Point ASTM D-938